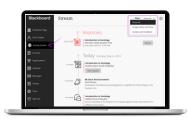

## Highlights of Blackboard Ultra include:

**Improved user experience with intuitive workflows.** The Activity Stream provides immediate access to the information you need.

**Simplified navigation.** Everything is one click away. Course Messages & Grades are available from base navigation page.

### Know What's Due.

- Review the course Syllabus.
- Check the Activity Stream.
- Review the course Calendar.
- Review course Announcements.
- Know the supported file types.