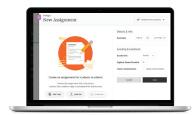

### **Review Your Grades.**

- Look for Activity Stream notifications.
- Review the gradebook.
- View the Details & Information pane for an assignment.

Visit https://guides.rasmussen.edu/studentsuccessguide/BlackboardUltra/ for more!